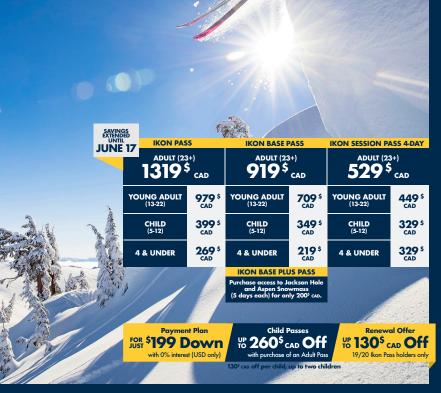

POW MEMBERSHIP

Ikon Pass holders receive a one-year 60\$ CAD-level membership to Protect Our Winters.

IKONPASS.COM

| PASS |
|------|

| USA                                                      |           |                                                   |                       |
|----------------------------------------------------------|-----------|---------------------------------------------------|-----------------------|
| SQUAW VALLEY ALPINE MEADOWS, CA                          | UNLIMITED | UNLIMITED®                                        | INCLUDED ®            |
| MAMMOTH MOUNTAIN, CA                                     | UNLIMITED | UNLIMITED®                                        | INCLUDED ®            |
| JUNE MOUNTAIN, CA                                        | UNLIMITED |                                                   |                       |
| BIG BEAR MOUNTAIN RESORT, CA                             | UNLIMITED | UNLIMITED                                         | INCLUDED ®            |
| PACIFIC NW                                               |           |                                                   |                       |
| CRYSTAL MOUNTAIN, WA                                     | UNLIMITED | UNLIMITED                                         |                       |
| MT. BACHELOR, OR                                         | 7         | 5®                                                | NO ACCESS             |
| THE SUMMIT AT SNOQUALMIE, WA                             | 7         | 5®                                                | INCLUDED ®            |
| ROCKIES<br>ASPEN SNOWMASS, CO: ASPEN MOUNTAIN, SNOWMASS, |           |                                                   |                       |
| ASPEN HIGHLANDS, BUTTERMILK                              | 7 TOTAL   | IKON BASE PASS PLUS                               | NO ACCESS             |
| STEAMBOAT, CO                                            | UNLIMITED | 5®                                                |                       |
| WINTER PARK RESORT, CO                                   | UNLIMITED | UNLIMITED                                         | INCLUDED ®            |
| COPPER MOUNTAIN, CO                                      | UNLIMITED | UNLIMITED                                         | NO ACCESS             |
| ELDORA MOUNTAIN RESORT, CO                               | UNLIMITED | UNLIMITED                                         | NO ACCESS             |
| ARAPAHOE BASIN, CO                                       | 7         | 5®                                                | INCLUDED ®            |
| JACKSON HOLE MOUNTAIN RESORT, WY                         | 7         | IKON BASE PASS PLUS                               | NO ACCESS             |
| BIG SKY MOUNTAIN RESORT, MT                              | 7         | 5®                                                | INCLUDED ®            |
| TAOS SKI VALLEY, NM                                      | 7         | 5®                                                | INCLUDED ®            |
| DEER VALLEY RESORT, UT                                   | 7         | 5®                                                | NO ACCESS             |
| SOLITUDE MOUNTAIN RESORT, UT                             | UNLIMITED | UNLIMITED®                                        | INCLUDED ®            |
| BRIGHTON RESORT, UT                                      | 7         | 5®                                                | INCLUDED ®            |
| ALTA SNOWBIRD, UT                                        | 7 TOTAL   | 5 TOTAL®                                          | NO ACCESS             |
| NIDWEST                                                  |           | - @                                               |                       |
| BOYNE HIGHLANDS, MI                                      | 7         | <u> </u>                                          |                       |
|                                                          | ,         | <b>5</b> °                                        |                       |
| STRATTON, VT                                             | UNLIMITED | UNLIMITED <sup>®</sup>                            | INCLUDED ®            |
| KILLINGTON - PICO, VT                                    | 7 TOTAL   | 5 TOTAL®                                          | NO ACCESS             |
| WINDHAM MOUNTAIN, NY                                     | 7         | 5®                                                | NO ACCESS             |
| SUGARBUSH RESORT, VT                                     | UNLIMITED | UNLIMITED®                                        | INCLUDED ®            |
| SNOWSHOE, WV                                             | UNLIMITED | UNLIMITED                                         | INCLUDED ®            |
| SUNDAY RIVER, ME                                         | 7         | 5®                                                | INCLUDED ®            |
| SUGARLOAF, ME                                            | 7         | 5®                                                | INCLUDED ®            |
| LOON MOUNTAIN, NH                                        | 7         | 5®                                                | INCLUDED ®            |
| CANADA                                                   |           |                                                   |                       |
| WEST                                                     | 7 TOTAL   | 5 TOTAL <sup>®</sup>                              | INCLUDED <sup>®</sup> |
| REVELSTOKE MOUNTAIN RESORT, BC                           | 7         | 5 <sup>®</sup>                                    | INCLUDED ®            |
| CYPRESS MOUNTAIN, BC                                     | 7         | 5®                                                | INCLUDED ®            |
| AST                                                      |           |                                                   |                       |
| TREMBLANT, QC                                            | UNLIMITED | UNLIMITED                                         | INCLUDED <sup>®</sup> |
| BLUE MOUNTAIN, ON                                        | UNLIMITED | UNLIMITED                                         | INCLUDED ®            |
| ASIA                                                     |           |                                                   |                       |
|                                                          |           | - @                                               |                       |
| NISEKO UNITED, JAPAN                                     | 7         | 5®                                                | NO ACCESS             |
| EUROPE                                                   |           |                                                   |                       |
| SWITZERLAND                                              |           |                                                   |                       |
| ZERMATT, SWITZERLAND                                     | 7         | 5                                                 | NO ACCESS             |
| SOUTH AMERICA                                            |           |                                                   |                       |
| CHILE<br>VALLE NEVADO, CHILE                             | 7         | 5                                                 | INCLUDED              |
| OCEANIA                                                  |           |                                                   |                       |
|                                                          | 7         | 5®                                                |                       |
| THREDBO, AUSTRALIA MT BULLER, AUSTRALIA                  | 7         | 5                                                 |                       |
|                                                          |           |                                                   |                       |
| CORONET PEAK, THE REMARKABLES, MT HUTT, NEW ZEALAND      | 7 TOTAL   | 5 TOTAL                                           | INCLUDED              |
| VISIT IKONPASS.COM FOR MORE INFORMATION                  |           | IKON BASE PLUS PASS<br>Purchase access to Jackson |                       |

BLACKOUTS

\_

BLACKOUTS

ר ר

VISIT IKONPASS.COM FOR MORE INFORMATION

Purchase access to Jackson Hole and Aspen Snowmass (5 days each) for only 200<sup>s</sup> cab.