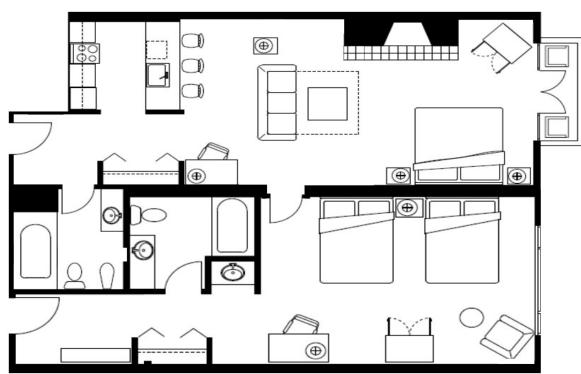

#### **HILTON FAMILY COMBO**

Hilton Room Connecting to Premier Studio forming a 2 bedroom unit Room rate is reduced when both rooms are sold as 1 connecting unit

Guaranteed at the time of booking. 54 Hilton Family Combo's available

Largest full service room in the Whistler Village. Hilton Family Combo totals 1,150 square feet Full size walk-in kitchen, log burning fireplace, hardwood floor entry, 2 bathrooms with additional vanity Total occupancy for 6 adults. 1 King bed, 2 Double beds, 1 Double size sofa bed, and floor space for 2 roll away beds

## **Hilton Family Combo**

- -Hilton Room connecting to Premier Studio forming a 2 bedroom unit.
- -Guaranteed room layout at the time of booking. 54 Hilton Family Combo's available.
- -Largest full service room in the Whistler Village. Hilton Family Combo totals 1,150 square feet.
- -Full size fully equipped walk-in kitchen, log burning fireplace, hardwood floor entry, 2 full bathrooms including an additional vanity sink and mirror.
- -Total occupancy for 6 adults. 1 King bed, 2 Double beds, 1 Double size sofa bed, and floor space for 2 roll away beds, Outdoor Balcony.
- -Whistler & Blackcomb Gondola Stations located just outside our hotels door.
- -4 Star full service property with all guestrooms newly renovated in 2018.