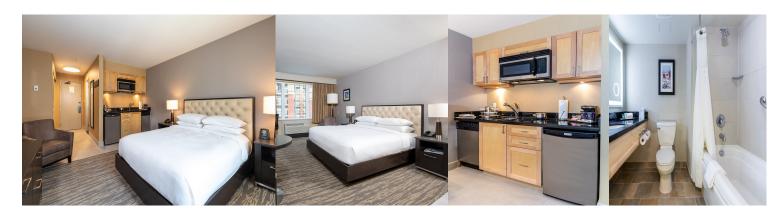

## **GUEST ROOM DESCRIPTIONS**

#### **Included in all Guest Rooms**

Free wireless internet, and local calls

Hilton Serenity beds with feather mattress pad and duvet, feather pillows

Full bathroom with hair dryer, Peter Thomas Roth bath products and Guest bathrobes

Coffee maker with Lavazza coffee and a selection of teas

A writing desk and lounge chair, iron and ironing board

A television with cable, pay-per-view movies, Nintendo games, Juke Box and Clock Radios

An in-room safe

Kitchens include a microwave, cook-top, refrigerator, dishwasher, and are fully equipped with cutlery, crockery, cookware, as well as a toaster and kettle

#### **Hilton Room** – (325 to 550 sq. ft) (Maximum Occupancy -4)

Choice of King, two Queens or two Double size beds.

May connect to a King Junior Suite. Whistler Junior Suite or the Glacier One Bedroom Suite.

#### Studio – (343 - 417 sq. ft) (Maximum Occupancy -2)

Choice of King or Queen bed. Fully equipped kitchenette. Deep soaker tub.

Some Junior Suites have the option of connecting to a Hilton Room with 2 Double beds. A number have balconies with views of the courtyard, forest or mountains.