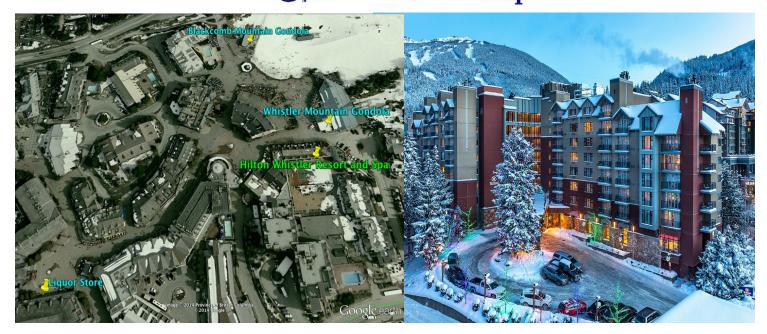

## HILTON WHISTLER RESORT & SPA OVERVIEW

Located steps from mountain lifts, Village dining, shopping and entertainment but removed from noise

287 spacious guest rooms, all with high-speed Internet included Signature Hilton Fitness by Precor with Outdoor all-season Heated pool, indoor / outdoor hot tub and sauna

# STEPS FROM WHISTLER BLACKCOMB LIFTS VILLAGE MAP

Outdoor Balcony

Whistler & Blackcomb Gondola Stations located just outside our door 4 Star property