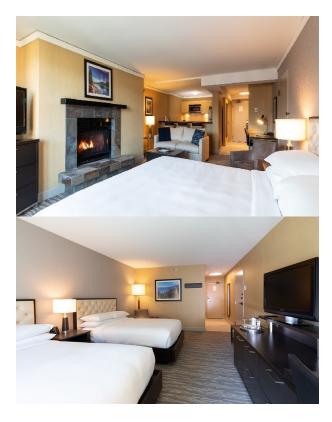

#### Signature Spa Suite – (540 sq. ft) (Maximum Occupancy- 2 people)

King size bed. Two-person jacuzzi tub. Wood-burning fireplace. Private balcony.

The Signature Spa Suite adds luxury to your stay by featuring a spacious two-person Jacuzzi tub. After a soak, put on your Hilton robe and unwind in front of our unique wood-burning or gas fireplace. With all this to keep you occupied, don't forget to take advantage of the stunning views offered from your private balcony.

#### Glacier One Bedroom Suite – (710 to 817 sq. ft) (Maximum Occupancy- 6 people)

Choice of a King size bed or two Queen size beds with Double sofa bed in living area.

Fully equipped kitchens & dining area with a gas fireplace.

#### Alpine Two Bedroom Suite – (1200 sq. ft) (Maximum Occupancy- 6 people)

King size bed in master bedroom, Queen size bed in second bedroom & Double sofa bed in the living room with a wood burning fireplace.