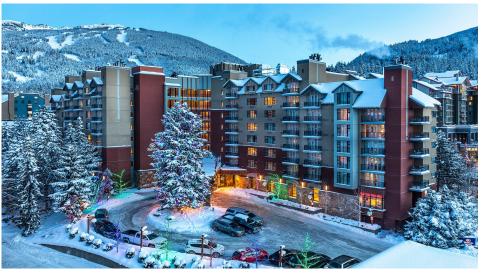

## HILTON WHISTLER RESORT & SPA OVERVIEW

Located steps from mountain lifts, Village dining, shopping and entertainment but removed from noise

287 spacious guest rooms, all with high-speed Internet included Signature Hilton Fitness by Precor with Outdoor all-season Heated pool, indoor / outdoor hot tub and sauna