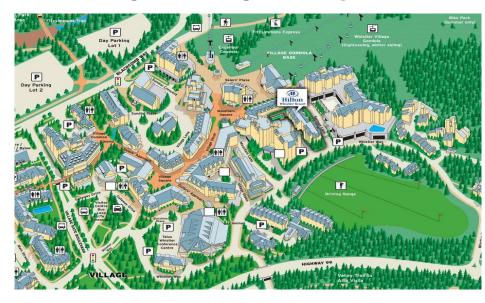

door / outdoor hot tub and sauna

Many guest rooms include kitchens, deep soaker tubs, wood burning fireplaces and balconies

Full service spa featuring massages, facials, and body wraps Flexible room type configurations including 3 bedroom options Concierge and Bellhop services

24-hour business centre

Tennis / Basketball Court, Courtyard with fireplace Secure underground self and valet parking Bike, golf and ski valet

## CONTACT

US

### **WADE**

**WILKINS** 

Senior Sales Manager

E: wwilkins@hiltonwhistler.com

D: 604.966.5136 M: 604.834.0487

## LOUISE

**GREENWAY** 

Sales Coordinator

E: FIT@hiltonwhistler.com

D: 604.966.5011 F: 604.966.5092

#### THE HILTON WHISTLER RESORT & SPA

4050 Whistler Way, Whistler, BC V8E 1H9 Canada

# STEPS FROM WHISTLER BLACKCOMB LIFTS VILLAGE MAP



## HILTON WHISTLER RESORT & SPA

## **GUEST ROOM DESCRIPTIONS**

#### **Included in all Guest Rooms**

Free wireless internet, and local calls

Hilton Serenity beds with feather mattress pad and duvet, feather pillows

Full bathroom with hair dryer, Peter Thomas Roth bath products and Guest bathrobes

Coffee maker with Lavazza coffee and a selection of teas

A writing desk and lounge chair, iron and ironing board

A television with cable, pay-per-view movies, Nintendo games, Juke Box and Clock Radios

An in-room safe

Kitchens include a microwave, cook-top, refrigerator, dishwasher, and are fully equipped with cutlery, crockery, cookware, as well as a toaster and kettle

#### **Hilton Room** – (325 to 550 sq. ft) (Maximum Occupancy -4)

Choice of King, two Queens or two Double size beds.