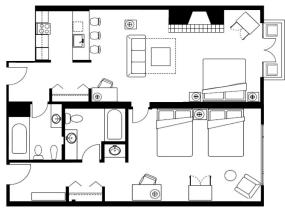

#### **HILTON FAMILY COMBO**

Hilton Room Connecting to Premier Studio forming a 2 bedroom unit Room rate is reduced when both rooms are sold as 1 connecting unit

Guaranteed at the time of booking. 54 Hilton Family Combo's available

Largest full service room in the Whistler Village. Hilton Family Combo totals 1,150 square feet Full size walk-in kitchen, log burning fireplace, hardwood floor entry, 2 bathrooms with additional vanity Total occupancy for 6 adults. 1 King bed, 2 Double beds, 1 Double size sofa bed, and floor space for 2 roll away beds

## **Hilton Family Combo**

- -Hilton Room connecting to Premier Studio forming a 2 bedroom unit.
- -Guaranteed room layout at the time of booking. 54 Hilton Family Combo's available.
- -Largest full service room in the Whistler Village. Hilton Family Combo totals 1,150 square feet.
- -Full size fully equipped walk-in kitchen, log burning fireplace, hardwood floor entry, 2 full bathrooms including an additional vanity sink and mirror.
- -Total occupancy for 6 adults. 1 King bed, 2 Double beds, 1 Double size sofa bed, and floor space for 2 roll away beds, Outdoor Balcony.
- -Whistler & Blackcomb Gondola Stations located just outside our hotels door.
- -4 Star full service property with all guestrooms newly renovated in 2018.