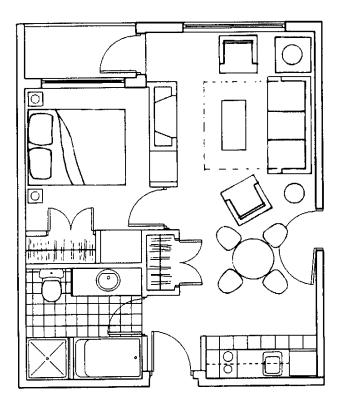

### Deluxe Studio Suite

typical layout | 356 - 445 square feet

- queen-size Heavenly Beds
- queen-size pull out sofa bed and chair
- work desk
- fireplace
- safe
- 32" LCD flat panel television
- wireless connectivity
- one dual-line telephone
- one cordless telephone
- soaker tub/shower
- Jenn-Air oven
- Jenn-Air dishwasher
- Thermador stove
- Kitchen-aid microwave
- Sub-Zero fridge