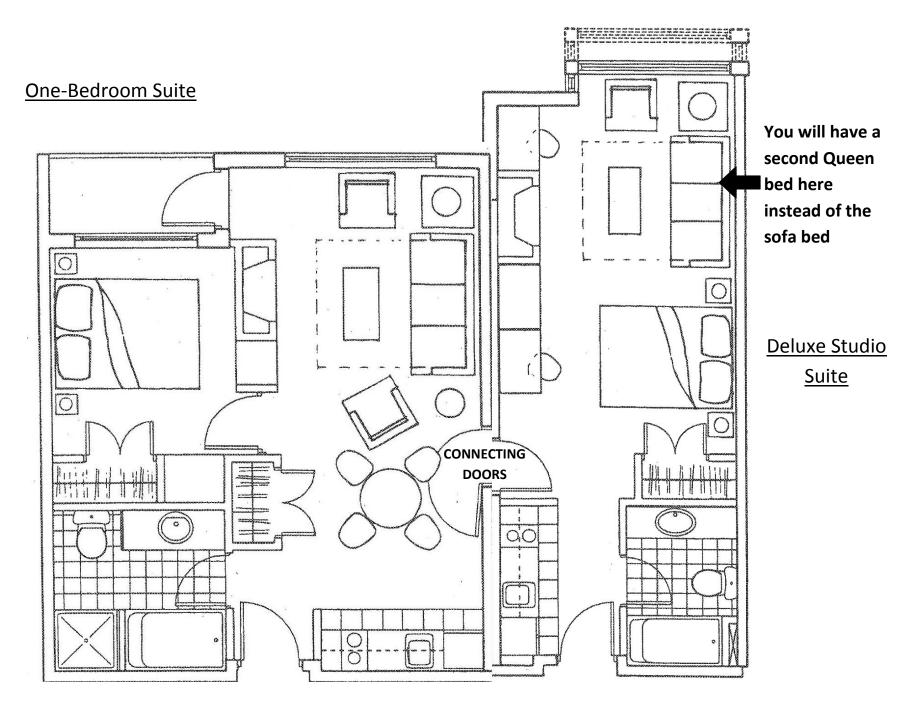

## One Bedroom Suite

typical layout | 468 - 870 square feet

- queen-size Heavenly Bed
- queen-size pull out sofa bed and two chairs
- fireplace
- safe
- 32" LCD flat panel television in living room

• 32" LCD flat panel television in bedroom

### Deluxe Studio Suite

typical layout | 356 - 445 square feet

- queen-size Heavenly Beds
- queen-size pull out sofa bed and chair
- work desk
- fireplace
- safe
- 32" LCD flat panel television
- wireless connectivity
- one dual-line telephone
- one cordless telephone
- soaker tub/shower
- Jenn-Air oven
- Jenn-Air dishwasher
- Thermador stove
- Kitchen-aid microwave
- Sub-Zero fridge

### Deluxe Studio Queen Suite

limited layout | 356 - 445 square feet

• two queen-size Heavenly Beds