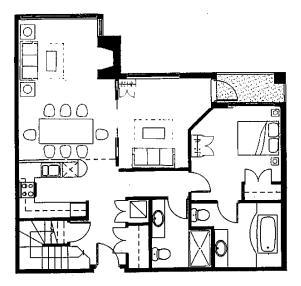

## One Bedroom Suite

typical layout | 468 - 870 square feet

- queen-size Heavenly Bed
- queen-size pull out sofa bed and two chairs
- fireplace
- safe
- 32" LCD flat panel television in living room

• 32" LCD flat panel television in bedroom

THE WESTIN

WHISTLER

- wireless connectivity
- one dual-line telephone
- one cordless telephone
- soaker tub
- shower stall
- · dining area for four persons
- Jenn-Air oven
- Jenn-Air dishwasher
- Thermador stove
- Kitchen-aid microwave
- Sub-Zero fridge