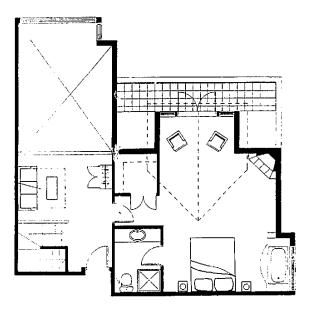

# Penthouse Mountain Suite

typical layout | 1,540 - 1,621 square feet

1st Floor | Level One

- queen-size Heavenly Bed with ensuite
- queen-size pull out sofa bed and two chairs in living room
- queen-size pull out sofa bed in den
- fireplace
- safe
- 42" LCD flat panel television in each living room
- 32" LCD flat panel television in bedroom
- wireless connectivity
- · one dual-line telephone in each bedroom
- two cordless telephones
- soaker tub
- · shower stall
- · soaker tub/shower in connecting bedroom
- dining area for eight persons
- · U-shaped kitchen
- Jenn-Air oven
- Jenn-Air dishwasher
- Thermador stove
- · Kitchen-aid microwave
- Sub-Zero fridge
- patio/balcony off bedroom and dent

- 2nd Floor | Level Two
- queen-size pull out sofa bed in loft overlooking living room with 32" LCD flat panel television
- king-size Heavenly Bed in Master bedroom
- fireplace
- 42" LCD flat panel television
- CD player
- · wireless connectivity
- shower stall
- · soaker Jacuzzi tub