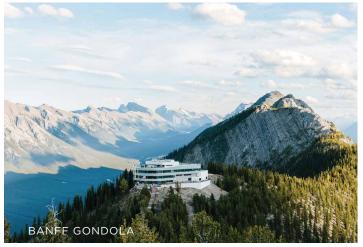

#### 2022 ATTRACTION RATES & INFORMATION

| BANFF GONDOLA                                                                                      | 2022 Net Rates & Dates                                        | Adult   | <b>Child</b><br>(6-15 years) |
|----------------------------------------------------------------------------------------------------|---------------------------------------------------------------|---------|------------------------------|
| Ride to the top of Sulphur<br>Mountain to experience a stunning<br>bird's eve view of six mountain | May 1, 2022 - Apr 30, 2023 <sup>3</sup>                       | \$47.50 | \$23.75                      |
| bird's eye view of six mountain<br>ranges on the Banff Gondola.                                    | May 1 - Oct 10, 2022<br>(Group Off Peak Hours) <sup>1,2</sup> | \$43.75 | \$21.88                      |
|                                                                                                    | Oct 11, 2022 – Apr 30, 2023<br>(Winter Groups) <sup>2,3</sup> | \$43.50 | \$21.75                      |

Annual maintenance closure at the Banff Gondola is tentatively scheduled for November 7 - 18, 2022; dates subject to change.

1. Off-peak hours are defined as prior to 10 AM or after 5 PM on any given day.