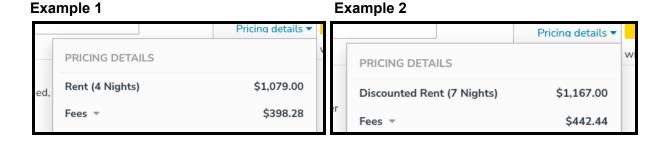

#### \*\*\* Not every unit is eligible for net rate discounts \*\*\*\*

Vacasa offers a discount **on selected homes only.** Many Homeowners opt out of discounts or have set minimum rate thresholds thus also opt-out of offering net rates - so if you do not see a discount, the home is not eligible for net rates. If the home is eligible, it will be showcased in the "Pricing details" dropdown. To check the discount, enter a 7-night stay *outside of traditional holiday dates* (regardless of the number of nights you wish to book). If the discount is shown, like Example 2 below, as "Discounted Rent", your reservation is eligible for discount.