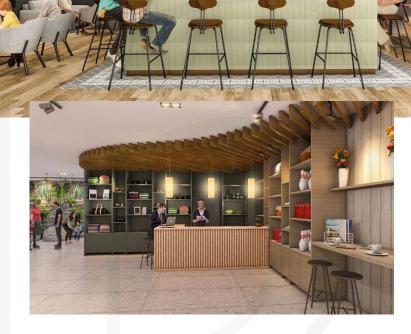

### Big central bar

#### Restaurant

## **Boutique**

Two **bowling lanes**, games (pool table, table football, arcade games, board games), children's play area A **spa** (sauna, jacuzzi, relaxation area)