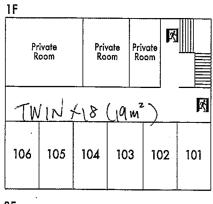

Shakespeare Hotel Hotel Information 2024-2025

|                    | Grand Total<br>Room Number<br>39 rooms         | Main Wing - Twin x 8 Rooms; Double x 10 Rooms; Deluxe Quad x 1 Room Annex Wing - Twin x 18 Rooms; Triple x 1 Room; Quadruple x 1 Room ( Single 110 x 200 / Double 220 x 200) |                                                                              |                  |                                                 |                                                                 |          |                       |                         |        |  |
|--------------------|------------------------------------------------|------------------------------------------------------------------------------------------------------------------------------------------------------------------------------|------------------------------------------------------------------------------|------------------|-------------------------------------------------|-----------------------------------------------------------------|----------|-----------------------|-------------------------|--------|--|
|                    |                                                | Double Bed                                                                                                                                                                   |                                                                              |                  | 0                                               |                                                                 |          |                       |                         |        |  |
|                    |                                                | Wa-Yo Room                                                                                                                                                                   |                                                                              |                  | None                                            |                                                                 |          |                       |                         |        |  |
|                    |                                                | Connecting Rooms                                                                                                                                                             |                                                                              |                  | None                                            |                                                                 |          |                       |                         |        |  |
|                    |                                                | Non-Smoking Rooms                                                                                                                                                            |                                                                              |                  | All rooms (smoking place out side the building) |                                                                 |          |                       |                         |        |  |
| Basic Information  |                                                | Baby Cot                                                                                                                                                                     |                                                                              |                  | 2                                               | 2                                                               |          |                       |                         |        |  |
|                    | Internet Access                                | Free Wi-Fi (the whole building )                                                                                                                                             |                                                                              |                  |                                                 |                                                                 |          |                       |                         |        |  |
|                    | English TV Channe                              | 16_                                                                                                                                                                          |                                                                              |                  |                                                 |                                                                 |          |                       |                         |        |  |
| nfor               | Hotel Bar                                      | Hotel Bar                                                                                                                                                                    | Available                                                                    | <u> </u>         |                                                 |                                                                 |          |                       |                         |        |  |
| Isic I             | Restaurant                                     |                                                                                                                                                                              |                                                                              |                  |                                                 |                                                                 |          |                       |                         |        |  |
| Be                 | Hotel Facility                                 | Washing Machine                                                                                                                                                              |                                                                              |                  | YES                                             |                                                                 |          | Entertament Facilit   |                         |        |  |
|                    |                                                | Laundry Dryer                                                                                                                                                                |                                                                              |                  |                                                 |                                                                 |          | Massage               | YES                     |        |  |
|                    |                                                | Share Kitchen                                                                                                                                                                |                                                                              |                  | -                                               |                                                                 |          | Service for Kids      |                         |        |  |
|                    |                                                | Ski/Snowboard Rentals                                                                                                                                                        |                                                                              |                  |                                                 |                                                                 | Shop     |                       |                         |        |  |
|                    |                                                | Storage Locker                                                                                                                                                               |                                                                              |                  | YES                                             | YES                                                             |          |                       | Japanese, English, Mai  | ndarin |  |
|                    |                                                | Drying Room                                                                                                                                                                  |                                                                              |                  | YES                                             |                                                                 |          |                       | ,,                      |        |  |
|                    |                                                | Other Facilities                                                                                                                                                             |                                                                              |                  | Yoga Studio                                     |                                                                 |          |                       |                         |        |  |
|                    | Check In/Out                                   |                                                                                                                                                                              |                                                                              |                  |                                                 |                                                                 |          |                       |                         |        |  |
|                    |                                                | Check-In Time: 15:00 Check-Out Time: 10:00                                                                                                                                   |                                                                              | Early Check-III. |                                                 |                                                                 |          |                       |                         |        |  |
|                    |                                                | Check-Out Time: 10:00 Late Check in                                                                                                                                          |                                                                              |                  |                                                 |                                                                 |          |                       |                         |        |  |
|                    | Credit Card                                    | Late Chec                                                                                                                                                                    | K III                                                                        |                  |                                                 |                                                                 |          |                       |                         |        |  |
| _                  | Hot Spring Bath                                |                                                                                                                                                                              |                                                                              |                  |                                                 |                                                                 |          |                       |                         |        |  |
| Bath Information   | Information                                    | Capacity (pax) Hours Out-door                                                                                                                                                |                                                                              |                  |                                                 |                                                                 |          |                       |                         | ath    |  |
| Ē                  | Dinner                                         | <u> </u>                                                                                                                                                                     | There are restaurants on the hotel site and walking distance from the hotel. |                  |                                                 |                                                                 |          |                       |                         |        |  |
| Dining Information | Breakfast                                      |                                                                                                                                                                              |                                                                              |                  |                                                 |                                                                 |          |                       |                         | h      |  |
| Infor              | Lunch                                          | inere are                                                                                                                                                                    | several r                                                                    | estauran         | ts provide b                                    | reaktast                                                        | on the h | notel site and out of | the hotel site but near | by.    |  |
| ining              | Other Support                                  | -                                                                                                                                                                            |                                                                              |                  |                                                 |                                                                 |          |                       |                         |        |  |
|                    |                                                |                                                                                                                                                                              |                                                                              |                  |                                                 | :                                                               |          |                       |                         |        |  |
|                    | Access to Ski Resorts                          |                                                                                                                                                                              |                                                                              | Locatio          |                                                 | Distance                                                        | Walk     |                       | Notes                   |        |  |
|                    | Closest Slope                                  |                                                                                                                                                                              | Happo One Nakiyama slope                                                     |                  |                                                 | 1.9 m                                                           | 25 min   |                       |                         |        |  |
| atior              | Closest Ski Shuttle Bus Stop In front of the   |                                                                                                                                                                              |                                                                              |                  |                                                 | 0 m                                                             |          |                       | One, Goryu & 47, limor  |        |  |
| Access Information |                                                | in Station                                                                                                                                                                   | on Happo Bus Terminal                                                        |                  |                                                 | 1.5 km 20 min Bus/Train to: JR Nagano st, Hakuba Valley Resorts |          |                       |                         |        |  |
| s Infe             | Property<br>Transportation<br>Services         | Station Pi                                                                                                                                                                   | ck Up:                                                                       | Available 3      | pm - 6pm                                        | Complimentary Shuttle Service to Resorts: No                    |          |                       |                         |        |  |
| ces                |                                                | Station Drop Off: No                                                                                                                                                         |                                                                              |                  |                                                 | Complimentary Shuttle Service to Restaurants & Shops: No        |          |                       |                         |        |  |
| Ä                  |                                                | *Pick up service is available from Hakuba Station or Happop Bus Terminal, for check in/arrival only. *Booking is essential.                                                  |                                                                              |                  |                                                 |                                                                 |          |                       |                         |        |  |
|                    |                                                | Carpark Capacity 30 cars FOC                                                                                                                                                 |                                                                              |                  |                                                 |                                                                 |          |                       |                         |        |  |
|                    | Guest info<br>necessary to<br>make reservation | Late Check in :After 10pm will be express                                                                                                                                    |                                                                              |                  |                                                 |                                                                 |          |                       |                         |        |  |