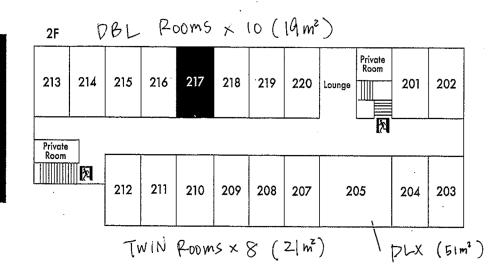

Shakespeare Hotel Hotel Information 2024-2025

|                    | Grand Total<br>Room Number<br>39 rooms         | Main Wing - Twin x 8 Rooms; Double x 10 Rooms; Deluxe Quad x 1 Room Annex Wing - Twin x 18 Rooms; Triple x 1 Room; Quadruple x 1 Room ( Single 110 x 200 / Double 220 x 200) |                                                                              |                  |                                                 |                                                                 |          |                       |                         |        |  |
|--------------------|------------------------------------------------|------------------------------------------------------------------------------------------------------------------------------------------------------------------------------|------------------------------------------------------------------------------|------------------|-------------------------------------------------|-----------------------------------------------------------------|----------|-----------------------|-------------------------|--------|--|
|                    |                                                | Double Bed                                                                                                                                                                   |                                                                              |                  | 0                                               |                                                                 |          |                       |                         |        |  |
|                    |                                                | Wa-Yo Room                                                                                                                                                                   |                                                                              |                  | None                                            |                                                                 |          |                       |                         |        |  |
|                    |                                                | Connecting Rooms                                                                                                                                                             |                                                                              |                  | None                                            |                                                                 |          |                       |                         |        |  |
|                    |                                                | Non-Smoking Rooms                                                                                                                                                            |                                                                              |                  | All rooms (smoking place out side the building) |                                                                 |          |                       |                         |        |  |
| Basic Information  |                                                | Baby Cot                                                                                                                                                                     |                                                                              |                  | 2                                               | 2                                                               |          |                       |                         |        |  |
|                    | Internet Access                                | Free Wi-Fi (the whole building )                                                                                                                                             |                                                                              |                  |                                                 |                                                                 |          |                       |                         |        |  |
|                    | English TV Channe                              | 16_                                                                                                                                                                          |                                                                              |                  |                                                 |                                                                 |          |                       |                         |        |  |
| nfor               | Hotel Bar                                      | Hotel Bar                                                                                                                                                                    | Available                                                                    | <u> </u>         |                                                 |                                                                 |          |                       |                         |        |  |
| Isic I             | Restaurant                                     |                                                                                                                                                                              |                                                                              |                  |                                                 |                                                                 |          |                       |                         |        |  |
| Be                 | Hotel Facility                                 | Washing Machine                                                                                                                                                              |                                                                              |                  | YES                                             |                                                                 |          | Entertament Facilit   |                         |        |  |
|                    |                                                | Laundry Dryer                                                                                                                                                                |                                                                              |                  |                                                 |                                                                 |          | Massage               | YES                     |        |  |
|                    |                                                | Share Kitchen                                                                                                                                                                |                                                                              |                  | -                                               |                                                                 |          | Service for Kids      |                         |        |  |
|                    |                                                | Ski/Snowboard Rentals                                                                                                                                                        |                                                                              |                  |                                                 |                                                                 | Shop     |                       |                         |        |  |
|                    |                                                | Storage Locker                                                                                                                                                               |                                                                              |                  | YES                                             | YES                                                             |          |                       | Japanese, English, Mai  | ndarin |  |
|                    |                                                | Drying Room                                                                                                                                                                  |                                                                              |                  | YES                                             |                                                                 |          |                       | ,,                      |        |  |
|                    |                                                | Other Facilities                                                                                                                                                             |                                                                              |                  | Yoga Studio                                     |                                                                 |          |                       |                         |        |  |
|                    | Check In/Out                                   |                                                                                                                                                                              |                                                                              |                  |                                                 |                                                                 |          |                       |                         |        |  |
|                    |                                                | Check-In Time: 15:00 Check-Out Time: 10:00                                                                                                                                   |                                                                              | Early Check-III. |                                                 |                                                                 |          |                       |                         |        |  |
|                    |                                                | Check-Out Time: 10:00 Late Check in                                                                                                                                          |                                                                              |                  |                                                 |                                                                 |          |                       |                         |        |  |
|                    | Credit Card                                    | Late Chec                                                                                                                                                                    | K III                                                                        |                  |                                                 |                                                                 |          |                       |                         |        |  |
| _                  | Hot Spring Bath                                |                                                                                                                                                                              |                                                                              |                  |                                                 |                                                                 |          |                       |                         |        |  |
| Bath Information   | Information                                    | Capacity (pax) Hours Out-door                                                                                                                                                |                                                                              |                  |                                                 |                                                                 |          |                       |                         | ath    |  |
| Ē                  | Dinner                                         | <u> </u>                                                                                                                                                                     | There are restaurants on the hotel site and walking distance from the hotel. |                  |                                                 |                                                                 |          |                       |                         |        |  |
| Dining Information | Breakfast                                      |                                                                                                                                                                              |                                                                              |                  |                                                 |                                                                 |          |                       |                         | h      |  |
| Infor              | Lunch                                          | inere are                                                                                                                                                                    | several r                                                                    | estauran         | ts provide b                                    | reaktast                                                        | on the h | notel site and out of | the hotel site but near | by.    |  |
| ining              | Other Support                                  | -                                                                                                                                                                            |                                                                              |                  |                                                 |                                                                 |          |                       |                         |        |  |
|                    |                                                |                                                                                                                                                                              |                                                                              |                  |                                                 | :                                                               |          |                       |                         |        |  |
|                    | Access to Ski Resorts                          |                                                                                                                                                                              |                                                                              | Locatio          |                                                 | Distance                                                        | Walk     |                       | Notes                   |        |  |
|                    | Closest Slope                                  |                                                                                                                                                                              | Happo One Nakiyama slope                                                     |                  |                                                 | 1.9 m                                                           | 25 min   |                       |                         |        |  |
| atior              | Closest Ski Shuttle Bus Stop In front of the   |                                                                                                                                                                              |                                                                              |                  |                                                 | 0 m                                                             |          |                       | One, Goryu & 47, limor  |        |  |
| Access Information |                                                | in Station                                                                                                                                                                   | on Happo Bus Terminal                                                        |                  |                                                 | 1.5 km 20 min Bus/Train to: JR Nagano st, Hakuba Valley Resorts |          |                       |                         |        |  |
| s Infe             | Property<br>Transportation<br>Services         | Station Pi                                                                                                                                                                   | ck Up:                                                                       | Available 3      | pm - 6pm                                        | Complimentary Shuttle Service to Resorts: No                    |          |                       |                         |        |  |
| ces                |                                                | Station Drop Off: No                                                                                                                                                         |                                                                              |                  |                                                 | Complimentary Shuttle Service to Restaurants & Shops: No        |          |                       |                         |        |  |
| Ä                  |                                                | *Pick up service is available from Hakuba Station or Happop Bus Terminal, for check in/arrival only. *Booking is essential.                                                  |                                                                              |                  |                                                 |                                                                 |          |                       |                         |        |  |
|                    |                                                | Carpark Capacity 30 cars FOC                                                                                                                                                 |                                                                              |                  |                                                 |                                                                 |          |                       |                         |        |  |
|                    | Guest info<br>necessary to<br>make reservation | Late Check in :After 10pm will be express                                                                                                                                    |                                                                              |                  |                                                 |                                                                 |          |                       |                         |        |  |