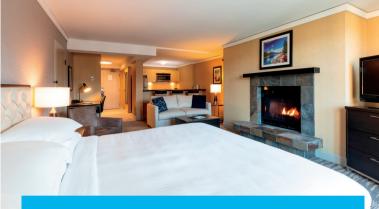

## **HILTON FAMILY COMBO**

- Hilton Superior Room connecting to Premier Studio forming a 2 bedroom unit.
- Largest full service room in Whistler Village totalling 1,150 square feet.
- Full size fully equipped walk-in kitchen, log burning fireplace, 2 full bathrooms including an additional vanity sink and mirror.
- Total occupancy for 8 adults.
- Outdoor Balcony.