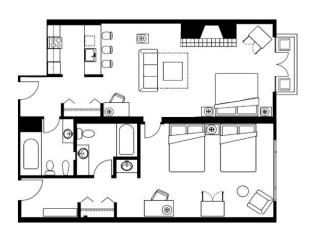

## **HILTON FAMILY COMBO**

- Hilton Superior Room connecting to Premier Studio forming a 2 bedroom unit.
- Largest full service room in Whistler Village totalling 1,150 square feet.
- Full size fully equipped walk-in kitchen, log burning fireplace, 2 full bathrooms including an additional vanity sink and mirror.
- Total occupancy for 8 adults.
- Outdoor Balcony.

HILTON DOUBLE

KING STUDIO

PREMIER STUDIO

HILTON SUPERIOR DOUBLE