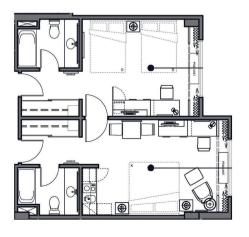

## Located in the heart of the village - just steps from Whistler & Blackcomb mountain gondolas, shops and restaurants

- Hilton Room connecting to King Studio forming a 2 bedroom unit.
- Spacious suite with over 700 square feet of space.
- Comes with kitchenette, 2 full bathrooms.
- Total occupancy for 6 adults.

HILTON DOUBLE

KING STUDIO

PREMIER STUDIO

HILTON SUPERIOR DOUBLE