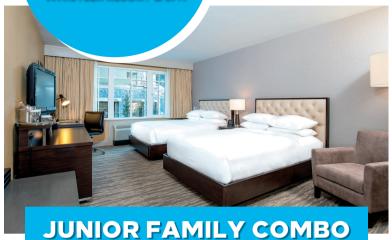

## Located in the heart of the village - just steps from Whistler & Blackcomb mountain gondolas, shops and restaurants

- Hilton Room connecting to King Studio forming a 2 bedroom unit.
- Spacious suite with over 700 square feet of space.
- Comes with kitchenette, 2 full bathrooms.
- Total occupancy for 6 adults.