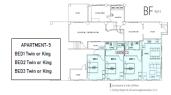

## BEDDING CONFIGURATION

| l       | Beard                  | oom 1                                                                                              | Bedro                                                                                                                                                                                                  | oom 2                                         | Bedro                                                                                                                                                                                                                                                                                                                                                                                                                                             | oom 3    | Bedro                                         | oom 4    |
|---------|------------------------|----------------------------------------------------------------------------------------------------|--------------------------------------------------------------------------------------------------------------------------------------------------------------------------------------------------------|-----------------------------------------------|---------------------------------------------------------------------------------------------------------------------------------------------------------------------------------------------------------------------------------------------------------------------------------------------------------------------------------------------------------------------------------------------------------------------------------------------------|----------|-----------------------------------------------|----------|
| Max Pax | Bed(s)                 | Bathroom                                                                                           | Bed(s)                                                                                                                                                                                                 | Bathroom                                      | Bed(s)                                                                                                                                                                                                                                                                                                                                                                                                                                            | Bathroom | Bed(s)                                        | Bathroom |
| 8pax    | Twin/King              | En Suite                                                                                           | Twin/King                                                                                                                                                                                              | En Suite                                      | 2 x Bunks                                                                                                                                                                                                                                                                                                                                                                                                                                         | None     |                                               |          |
| 7nav    | Twin/King              | En Suite                                                                                           | Twin/King                                                                                                                                                                                              | None                                          | Twin/King                                                                                                                                                                                                                                                                                                                                                                                                                                         | None     |                                               |          |
| / pax   | *One extra             | oerson can st                                                                                      | ay on a matre                                                                                                                                                                                          | ss in bedroor                                 | n 1.                                                                                                                                                                                                                                                                                                                                                                                                                                              |          |                                               |          |
| 9nay    | Twin/King              | En Suite                                                                                           | 1 Bunk                                                                                                                                                                                                 | None                                          | Twin/King                                                                                                                                                                                                                                                                                                                                                                                                                                         | None     | Twin/King                                     | En Suite |
|         | *One extra p           | erson can sta                                                                                      | y on a matres                                                                                                                                                                                          | ss in either Be                               | droom 2 or B                                                                                                                                                                                                                                                                                                                                                                                                                                      | edroom 4 |                                               |          |
| Snav    | Twin/King              | En Suite                                                                                           | Twin/King                                                                                                                                                                                              | En Suite                                      |                                                                                                                                                                                                                                                                                                                                                                                                                                                   |          |                                               |          |
| ) Span  | *One extra             | person can st                                                                                      | ay on a matre                                                                                                                                                                                          | ss in bedroor                                 | n 1                                                                                                                                                                                                                                                                                                                                                                                                                                               |          |                                               |          |
| 6рах    | Twin/King              | None                                                                                               | Twin/King                                                                                                                                                                                              | None                                          | Twin/King                                                                                                                                                                                                                                                                                                                                                                                                                                         | None     |                                               |          |
|         | 7pax  9pax  5pax  6pax | 8pax Twin/King 7pax Twin/King 9pax Twin/King 0ne extra y 5pax Twin/King 0ne extra y 6pax Twin/King | 8pax Twin/King En Suite  7pax Twin/King En Suite  9pax Twin/King En Suite  9pax Twin/King En Suite  *One extra person can sta  5pax Twin/King En Suite  *One extra person can sta  6pax Twin/King None | 8   8   7   1   1   1   1   1   1   1   1   1 | 8 pax Twin/King En Suite Twin/King En Suite  7 pax Twin/King En Suite Twin/King None  *One extra person can stay on a matress in bedroor  7 pax Twin/King En Suite 1 Bunk None  *One extra person can stay on a matress in either Be  5 pax Twin/King En Suite Twin/King En Suite  *One extra person can stay on a matress in either Be  *One extra person can stay on a matress in either Be  *One extra person can stay on a matress in bedroor | Spax     | 8   8   7   1   1   1   1   1   1   1   1   1 | Spax     |

<sup>\*</sup>Bedding request is required at the time of booking. Twin bedding will be arranged by default if no request is made.

| Apt. Facility      |       |                     |      |                | Apt | . Amenity                |   |                     |   |
|--------------------|-------|---------------------|------|----------------|-----|--------------------------|---|---------------------|---|
| Kitchen            | ✓     | Fridge              | V    | Dish Washer    | 1   | Shampoo                  | ✓ | 4K Flat Screen TV   | ✓ |
| Dining             | ✓     | Microwave           | V    | Dish Detergent | 1   | Conditioner              | ✓ | Netflix             | ✓ |
| Lounge             | ✓     | Toaster             | V    | Utensils       | 1   | Body Soap                | ✓ | Bluetooth Speaker   | ✓ |
| Shared Laundry     | ✓     | Oven                | V    | Wine Glass     | 1   | Hand Wash                | ✓ |                     |   |
| Shared Ski Storage | ✓     | Rice Cooker         | V    |                |     | Body Towel               | ✓ |                     |   |
| Washing Machine    | ✓     | Kettle              | 1    |                |     | Face Towel               | 1 |                     |   |
| (APT-5 only)       |       | Coffee plunger      | V    |                |     | Hair Dryer               | ✓ | Wi-Fi Access        | ✓ |
|                    |       | Ground Coffee       | V    |                |     | Shared Iron & Iron board | ✓ | Wi-Fi accessed Area |   |
|                    |       | Tea Bags            | 1    |                |     |                          |   | whole building      |   |
|                    |       | Salt & Pepper       | 1    |                |     |                          |   |                     |   |
| Other features:    | Hydro | onic Underfloor Hea | ting |                |     |                          |   |                     |   |

## BEDDING CONFIGURATION

Please select your preferring bedding configuration where specified twin or king.