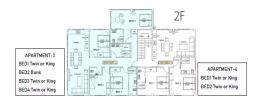

## BEDDING CONFIGURATION

| l       | Beard                  | oom 1                                                                                              | Bedro                                                                                                                                                                                                  | oom 2                                         | Bedro                                                                                                                                                                                                                                                                                                                                                                                                                                             | oom 3    | Bedro                                         | oom 4    |
|---------|------------------------|----------------------------------------------------------------------------------------------------|--------------------------------------------------------------------------------------------------------------------------------------------------------------------------------------------------------|-----------------------------------------------|---------------------------------------------------------------------------------------------------------------------------------------------------------------------------------------------------------------------------------------------------------------------------------------------------------------------------------------------------------------------------------------------------------------------------------------------------|----------|-----------------------------------------------|----------|
| Max Pax | Bed(s)                 | Bathroom                                                                                           | Bed(s)                                                                                                                                                                                                 | Bathroom                                      | Bed(s)                                                                                                                                                                                                                                                                                                                                                                                                                                            | Bathroom | Bed(s)                                        | Bathroom |
| 8pax    | Twin/King              | En Suite                                                                                           | Twin/King                                                                                                                                                                                              | En Suite                                      | 2 x Bunks                                                                                                                                                                                                                                                                                                                                                                                                                                         | None     |                                               |          |
| 7nav    | Twin/King              | En Suite                                                                                           | Twin/King                                                                                                                                                                                              | None                                          | Twin/King                                                                                                                                                                                                                                                                                                                                                                                                                                         | None     |                                               |          |
| / pax   | *One extra             | oerson can st                                                                                      | ay on a matre                                                                                                                                                                                          | ss in bedroor                                 | n 1.                                                                                                                                                                                                                                                                                                                                                                                                                                              |          |                                               |          |
| 9nay    | Twin/King              | En Suite                                                                                           | 1 Bunk                                                                                                                                                                                                 | None                                          | Twin/King                                                                                                                                                                                                                                                                                                                                                                                                                                         | None     | Twin/King                                     | En Suite |
|         | *One extra p           | erson can sta                                                                                      | y on a matres                                                                                                                                                                                          | ss in either Be                               | droom 2 or B                                                                                                                                                                                                                                                                                                                                                                                                                                      | edroom 4 |                                               |          |
| Snav    | Twin/King              | En Suite                                                                                           | Twin/King                                                                                                                                                                                              | En Suite                                      |                                                                                                                                                                                                                                                                                                                                                                                                                                                   |          |                                               |          |
| ) Span  | *One extra             | person can st                                                                                      | ay on a matre                                                                                                                                                                                          | ss in bedroor                                 | n 1                                                                                                                                                                                                                                                                                                                                                                                                                                               |          |                                               |          |
| 6рах    | Twin/King              | None                                                                                               | Twin/King                                                                                                                                                                                              | None                                          | Twin/King                                                                                                                                                                                                                                                                                                                                                                                                                                         | None     |                                               |          |
|         | 7pax  9pax  5pax  6pax | 8pax Twin/King 7pax Twin/King 9pax Twin/King 0ne extra y 5pax Twin/King 0ne extra y 6pax Twin/King | 8pax Twin/King En Suite  7pax Twin/King En Suite  9pax Twin/King En Suite  9pax Twin/King En Suite  *One extra person can sta  5pax Twin/King En Suite  *One extra person can sta  6pax Twin/King None | 8   8   7   1   1   1   1   1   1   1   1   1 | 8 pax Twin/King En Suite Twin/King En Suite  7 pax Twin/King En Suite Twin/King None  *One extra person can stay on a matress in bedroor  7 pax Twin/King En Suite 1 Bunk None  *One extra person can stay on a matress in either Be  5 pax Twin/King En Suite Twin/King En Suite  *One extra person can stay on a matress in either Be  *One extra person can stay on a matress in either Be  *One extra person can stay on a matress in bedroor | Spax     | 8   8   7   1   1   1   1   1   1   1   1   1 | Spax     |

<sup>\*</sup>Bedding request is required at the time of booking. Twin bedding will be arranged by default if no request is made.

| Apt. Facility      |       |                     |      |                | Apt | . Amenity                |   |                     |   |
|--------------------|-------|---------------------|------|----------------|-----|--------------------------|---|---------------------|---|
| Kitchen            | ✓     | Fridge              | V    | Dish Washer    | 1   | Shampoo                  | ✓ | 4K Flat Screen TV   | ✓ |
| Dining             | ✓     | Microwave           | V    | Dish Detergent | 1   | Conditioner              | ✓ | Netflix             | ✓ |
| Lounge             | ✓     | Toaster             | V    | Utensils       | 1   | Body Soap                | ✓ | Bluetooth Speaker   | ✓ |
| Shared Laundry     | ✓     | Oven                | V    | Wine Glass     | 1   | Hand Wash                | ✓ |                     |   |
| Shared Ski Storage | ✓     | Rice Cooker         | V    |                |     | Body Towel               | ✓ |                     |   |
| Washing Machine    | ✓     | Kettle              | 1    |                |     | Face Towel               | 1 |                     |   |
| (APT-5 only)       |       | Coffee plunger      | V    |                |     | Hair Dryer               | ✓ | Wi-Fi Access        | ✓ |
|                    |       | Ground Coffee       | V    |                |     | Shared Iron & Iron board | ✓ | Wi-Fi accessed Area |   |
|                    |       | Tea Bags            | 1    |                |     |                          |   | whole building      |   |
|                    |       | Salt & Pepper       | 1    |                |     |                          |   |                     |   |
| Other features:    | Hydro | onic Underfloor Hea | ting |                |     |                          |   |                     |   |

## BEDDING CONFIGURATION

Please select your preferring bedding configuration where specified twin or king.