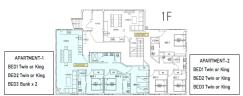

## BEDDING CONFIGURATION

| l       | Beard                  | oom 1                                                                                              | Bedro                                                                                                                                                                                                  | oom 2                                         | Bedro                                                                                                                                                                                                                                                                                                                                                                                                                                             | oom 3    | Bedro                                         | oom 4    |
|---------|------------------------|----------------------------------------------------------------------------------------------------|--------------------------------------------------------------------------------------------------------------------------------------------------------------------------------------------------------|-----------------------------------------------|---------------------------------------------------------------------------------------------------------------------------------------------------------------------------------------------------------------------------------------------------------------------------------------------------------------------------------------------------------------------------------------------------------------------------------------------------|----------|-----------------------------------------------|----------|
| Max Pax | Bed(s)                 | Bathroom                                                                                           | Bed(s)                                                                                                                                                                                                 | Bathroom                                      | Bed(s)                                                                                                                                                                                                                                                                                                                                                                                                                                            | Bathroom | Bed(s)                                        | Bathroom |
| 8pax    | Twin/King              | En Suite                                                                                           | Twin/King                                                                                                                                                                                              | En Suite                                      | 2 x Bunks                                                                                                                                                                                                                                                                                                                                                                                                                                         | None     |                                               |          |
| 7nav    | Twin/King              | En Suite                                                                                           | Twin/King                                                                                                                                                                                              | None                                          | Twin/King                                                                                                                                                                                                                                                                                                                                                                                                                                         | None     |                                               |          |
| / pax   | *One extra             | oerson can st                                                                                      | ay on a matre                                                                                                                                                                                          | ss in bedroor                                 | n 1.                                                                                                                                                                                                                                                                                                                                                                                                                                              |          |                                               |          |
| 9nay    | Twin/King              | En Suite                                                                                           | 1 Bunk                                                                                                                                                                                                 | None                                          | Twin/King                                                                                                                                                                                                                                                                                                                                                                                                                                         | None     | Twin/King                                     | En Suite |
|         | *One extra p           | erson can sta                                                                                      | y on a matres                                                                                                                                                                                          | ss in either Be                               | droom 2 or B                                                                                                                                                                                                                                                                                                                                                                                                                                      | edroom 4 |                                               |          |
| Snav    | Twin/King              | En Suite                                                                                           | Twin/King                                                                                                                                                                                              | En Suite                                      |                                                                                                                                                                                                                                                                                                                                                                                                                                                   |          |                                               |          |
| ) Span  | *One extra             | person can st                                                                                      | ay on a matre                                                                                                                                                                                          | ss in bedroor                                 | n 1                                                                                                                                                                                                                                                                                                                                                                                                                                               |          |                                               |          |
| 6рах    | Twin/King              | None                                                                                               | Twin/King                                                                                                                                                                                              | None                                          | Twin/King                                                                                                                                                                                                                                                                                                                                                                                                                                         | None     |                                               |          |
|         | 7pax  9pax  5pax  6pax | 8pax Twin/King 7pax Twin/King 9pax Twin/King 0ne extra y 5pax Twin/King 0ne extra y 6pax Twin/King | 8pax Twin/King En Suite  7pax Twin/King En Suite  9pax Twin/King En Suite  9pax Twin/King En Suite  *One extra person can sta  5pax Twin/King En Suite  *One extra person can sta  6pax Twin/King None | 8   8   7   1   1   1   1   1   1   1   1   1 | 8 pax Twin/King En Suite Twin/King En Suite  7 pax Twin/King En Suite Twin/King None  *One extra person can stay on a matress in bedroor  7 pax Twin/King En Suite 1 Bunk None  *One extra person can stay on a matress in either Be  5 pax Twin/King En Suite Twin/King En Suite  *One extra person can stay on a matress in either Be  *One extra person can stay on a matress in either Be  *One extra person can stay on a matress in bedroor | Spax     | 8   8   7   1   1   1   1   1   1   1   1   1 | Spax     |

<sup>\*</sup>Bedding request is required at the time of booking. Twin bedding will be arranged by default if no request is made.

| Apt. Facility      |       |                     |      |                | Apt | . Amenity                |   |                     |   |
|--------------------|-------|---------------------|------|----------------|-----|--------------------------|---|---------------------|---|
| Kitchen            | ✓     | Fridge              | V    | Dish Washer    | 1   | Shampoo                  | ✓ | 4K Flat Screen TV   | ✓ |
| Dining             | ✓     | Microwave           | V    | Dish Detergent | 1   | Conditioner              | ✓ | Netflix             | ✓ |
| Lounge             | ✓     | Toaster             | V    | Utensils       | 1   | Body Soap                | ✓ | Bluetooth Speaker   | ✓ |
| Shared Laundry     | ✓     | Oven                | V    | Wine Glass     | 1   | Hand Wash                | ✓ |                     |   |
| Shared Ski Storage | ✓     | Rice Cooker         | V    |                |     | Body Towel               | ✓ |                     |   |
| Washing Machine    | ✓     | Kettle              | 1    |                |     | Face Towel               | 1 |                     |   |
| (APT-5 only)       |       | Coffee plunger      | V    |                |     | Hair Dryer               | ✓ | Wi-Fi Access        | ✓ |
|                    |       | Ground Coffee       | V    |                |     | Shared Iron & Iron board | ✓ | Wi-Fi accessed Area |   |
|                    |       | Tea Bags            | 1    |                |     |                          |   | whole building      |   |
|                    |       | Salt & Pepper       | 1    |                |     |                          |   |                     |   |
| Other features:    | Hydro | onic Underfloor Hea | ting |                |     |                          |   |                     |   |

## BEDDING CONFIGURATION

Please select your preferring bedding configuration where specified twin or king.